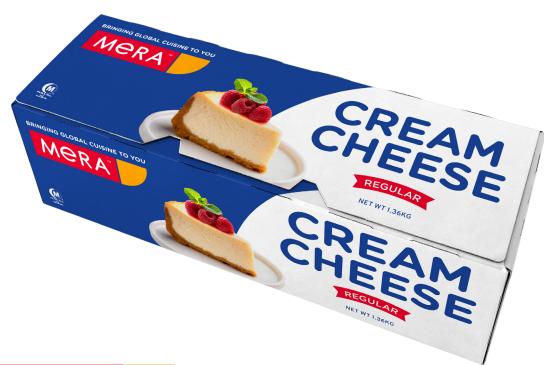

### MERA Regular Cream Cheese

Europe & MENA
Ross Christieson
+1-434-242 7812
rchristieson@talmera.com

Asia Pacific & Latin America
Gordon Craig
+852-6822 8096
gcraig@talmera.com

merafoodservice.com

# MERA Regular Cream Cheese

100% real dairy ingredients are traditionally cultured to deliver a great tasting, consistently smooth cream cheese. Suitable for usage in a wide range of hot and cold culinary applications with authentic, well-known, and trusted quality.

#### **Options**

Available in a 1.36kg loaf and 13.6kg bag-in-box