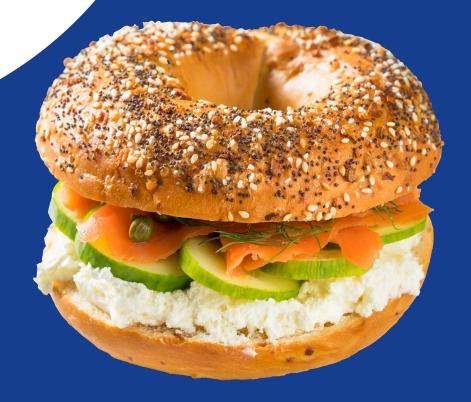

# MERA Regular Cream Cheese

100% real dairy ingredients are traditionally cultured to deliver a great tasting, consistently smooth cream cheese. Suitable for usage in a wide range of hot and cold culinary applications with authentic, well-known, and trusted quality.

## MERA Cream Cheese is a perfect ingredient for classic bakery items and modern culinary applications.

Baking

Cooking

Dip/Dressing

Desserts

Sushi