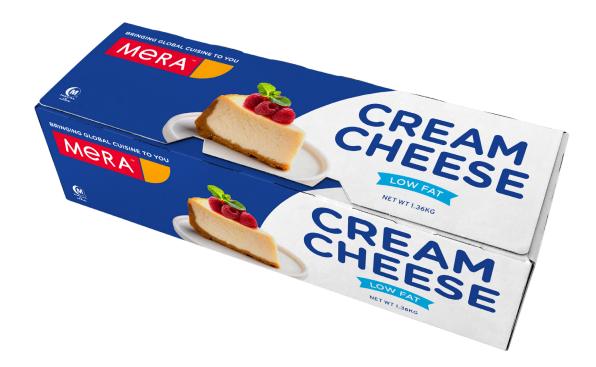

# MERA Low Fat Cream Cheese

General Manager

Ross Christieson
+1-434-242 7812
rchristieson@talmera.com

Asia Pacific & Latin America
Gordon Craig
+852-6822 8096
gcraig@talmera.com

Europe & MENA

Gary Sheahan

+353-86-384 7270

# MERA Low Fat Cream Cheese

100% real dairy ingredients are traditionally cultured to deliver a great tasting, consistently smooth cream cheese with a lower fat content which can be used to formulate healthier alternatives. Made in the USA with well-known, authentic, and trusted quality.

### **Options**

Available in a 1.36kg loaf and 13.6kg bag-in-box