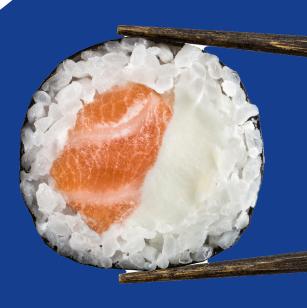

MERA Low Fat Cream Cheese is a perfect ingredient for healthier alternatives of classic bakery items and modern culinary dishes.

Baking

Cooking

**Desserts** 

Dip/Dressing

Sushi