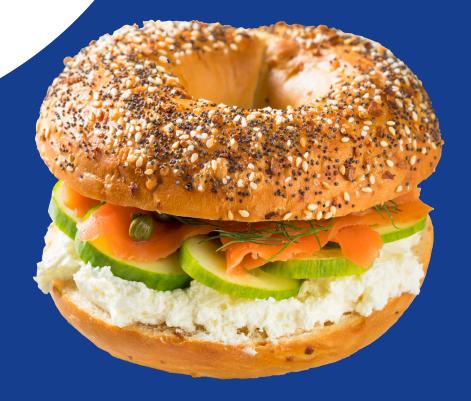

# MERA Regular Cream Cheese

100% real dairy ingredients are traditionally cultured to deliver a great tasting, consistently smooth cream cheese. Suitable for usage in a wide range of hot and cold culinary applications with authentic, well-known, and trusted quality.

## MERA Cream Cheese is a perfect ingredient for classic bakery items and modern culinary applications.

Baking

Cooking

Dip/Dressing

Desserts

Sushi